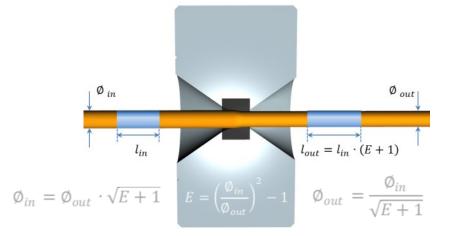

The diameter of the finish die in the series is correlated to your finished wire size requirements.

**Esteves Group** matched elongation sets are available for all types of diamond dies and can be supplied as new and recut dies.

# Matched Elongation Die Sets For slip-type drawing machinery