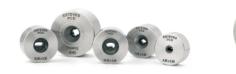

### Wire Drawing Dies

- Bunching, Stranding & Compacting Dies
- Split Dies
- Tubing Dies
- Shaped Dies
- Extrusion Tooling
- Die Reconditioning Tools
- Engineering Services
- Customer Support

Reducing wire breaks and increasing drawing speed by using matched elongation die sets.

The diameter of the finish die in the series is correlated to your finished wire size requirements.

**Esteves Group** matched elongation sets are available for all types of diamond dies and can be supplied as new and recut dies.

Ask our sales professionals to help you minimize wire breaks.

Higher **throughput**, **fewer die changes**, **less scrap**, and **higher quality** all add up to more profit for the wire and cable manufacturer.