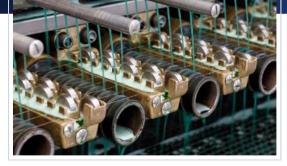

Today's high speed multi-wire drawing machines require maximum wire die precision.

Die strings are specifically designed and manufactured to match the mechanical draft of your machine. This ensures maximized die life and increased throughput and uptime.

The diameter of the finish die in the series is correlated to your finished wire size requirements.

**Esteves Group** matched elongation sets are available for all types of diamond dies and can be supplied as new and recut dies.